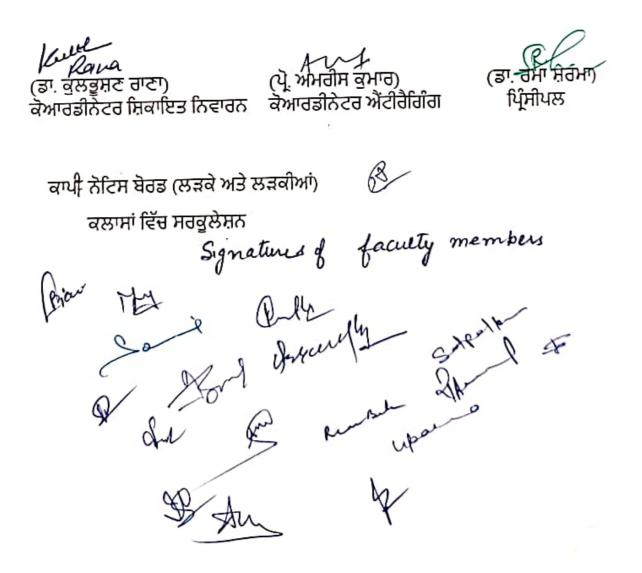

(ਪ੍ਰੋ. ਅੰਮਰਦੀਪ ਕੌਰ) ਕੋਆਰਡੀਨੇਟਰ ਸ਼ਿਕਾਇਤ ਨਿਵਾਰਨ

ਕਾਪੀ- ਨੋਟਿਸ ਬੋਰਡ (ਲੜਕੇ ਅਤੇ ਲੜਕੀਆਂ)

ਕਲਾਸਾਂ ਵਿੱਚ ਸਰਕੁਲੇਸ਼ਨ

(ਪ੍ਰੋ. ਅੰਮੋਬੀਸ ਕੁਮਾਰ) ਕੋਆਰਡੀਨੇਟਰ ਐਂਟੀਰੈਗਿੰਗ

(ਪ੍ਰੋ. ਅਨੂੰਰਾਧਾ ਸ਼ਰਮਾਂ) ਇਸਤਰੀ ਕਲਿਆਣ ਅਤੇ ਜਿਣਸੀ ਸੋਸ਼ਣ ਸੈੱਲ

ੜਕੀਆਂ)