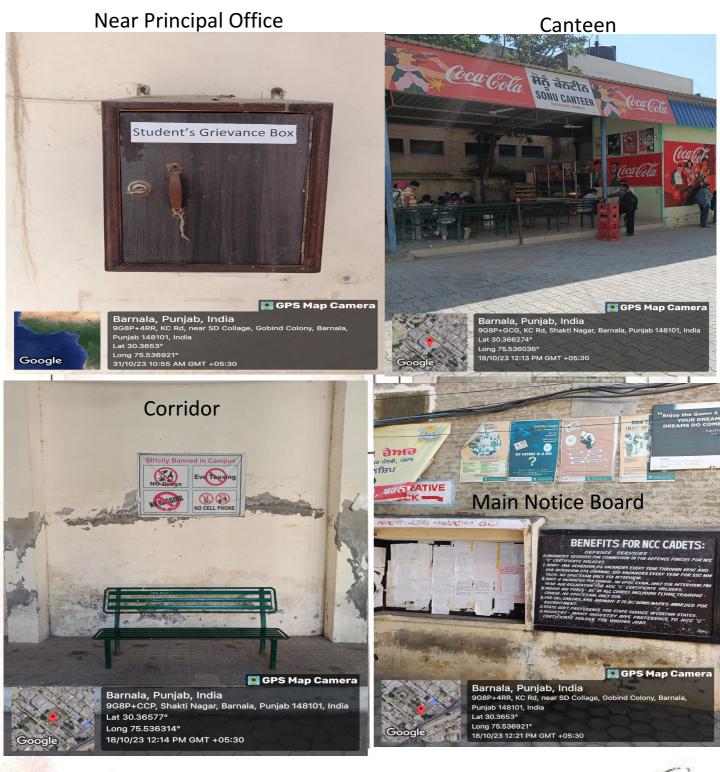

Implementation of UGC/MRHD/ Punjab Government guidelines regarding students grievances related to Anti-ragging, Drug Abuse, Eve-teasing, Sexual harassment etc. at different spots in College premise

Implementation of UGC/MHRD/ Punjab Govt. guidelines regarding Anit-ragging, Eve Teasing, Sexual Harassment in college Prospectus